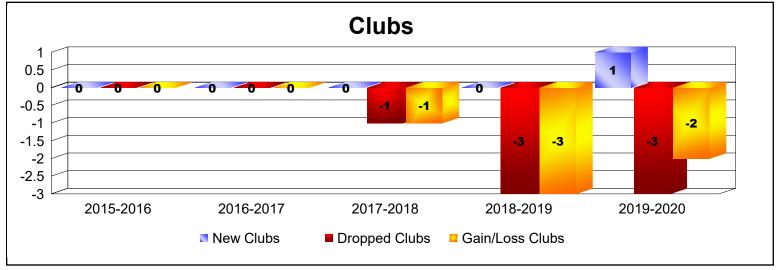

District 202 J As of June 2020 Cumulative

| Year      | New<br>Clubs | Dropped<br>Clubs | Gain/<br>Loss<br>Clubs | New<br>Members | Charter<br>Members | Reinstate<br>Members | Transfer<br>Members | Total<br>Member<br>Added | Total<br>Members<br>Dropped | Gain/<br>Loss<br>Members |
|-----------|--------------|------------------|------------------------|----------------|--------------------|----------------------|---------------------|--------------------------|-----------------------------|--------------------------|
| 2015-2016 | 0            | 0                | 0                      | 87             | 2                  | 1                    | 7                   | 97                       | -95                         | 2                        |
| 2016-2017 | 0            | 0                | 0                      | 84             | 0                  | 0                    | 13                  | 97                       | -100                        | -3                       |
| 2017-2018 | 0            | -1               | -1                     | 101            | 4                  | 1                    | 10                  | 116                      | -148                        | -32                      |
| 2018-2019 | 0            | -3               | -3                     | 71             | 2                  | 0                    | 16                  | 89                       | -87                         | 2                        |
| 2019-2020 | 1            | -3               | -2                     | 54             | 42                 | 1                    | 7                   | 104                      | -113                        | -9                       |
| Average   | 0            | -1               | -1                     | 79             | 10                 | 1                    | 11                  | 101                      | -109                        | -8                       |