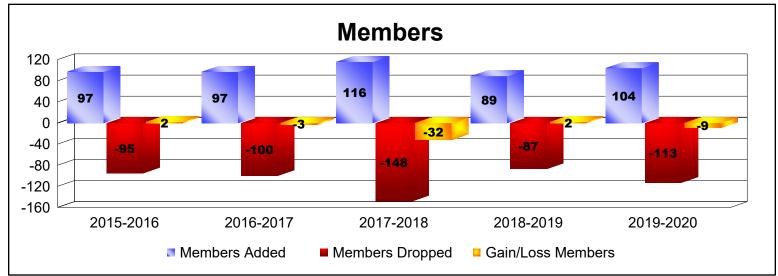

District 202 J As of June 2020 Cumulative

| Year      | New<br>Clubs | Dropped<br>Clubs | Gain/<br>Loss<br>Clubs | New<br>Members | Charter<br>Members | Reinstate<br>Members | Transfer<br>Members | Total<br>Member<br>Added | Total<br>Members<br>Dropped | Gain/<br>Loss<br>Members |
|-----------|--------------|------------------|------------------------|----------------|--------------------|----------------------|---------------------|--------------------------|-----------------------------|--------------------------|
| 2015-2016 | 0            | 0                | 0                      | 87             | 2                  | 1                    | 7                   | 97                       | -95                         | 2                        |
| 2016-2017 | 0            | 0                | 0                      | 84             | 0                  | 0                    | 13                  | 97                       | -100                        | -3                       |
| 2017-2018 | 0            | -1               | -1                     | 101            | 4                  | 1                    | 10                  | 116                      | -148                        | -32                      |
| 2018-2019 | 0            | -3               | -3                     | 71             | 2                  | 0                    | 16                  | 89                       | -87                         | 2                        |
| 2019-2020 | 1            | -3               | -2                     | 54             | 42                 | 1                    | 7                   | 104                      | -113                        | -9                       |
| Average   | 0            | -1               | -1                     | 79             | 10                 | 1                    | 11                  | 101                      | -109                        | -8                       |