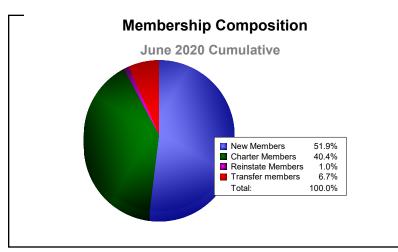

District 202 J As of June 2020 Cumulative

| Year      | New<br>Clubs | Dropped<br>Clubs | Gain/<br>Loss<br>Clubs | New<br>Members | Charter<br>Members | Reinstate<br>Members | Transfer<br>Members | Total<br>Member<br>Added | Total<br>Members<br>Dropped | Gain/<br>Loss<br>Members |
|-----------|--------------|------------------|------------------------|----------------|--------------------|----------------------|---------------------|--------------------------|-----------------------------|--------------------------|
| 2015-2016 | 0            | 0                | 0                      | 87             | 2                  | 1                    | 7                   | 97                       | -95                         | 2                        |
| 2016-2017 | 0            | 0                | 0                      | 84             | 0                  | 0                    | 13                  | 97                       | -100                        | -3                       |
| 2017-2018 | 0            | -1               | -1                     | 101            | 4                  | 1                    | 10                  | 116                      | -148                        | -32                      |
| 2018-2019 | 0            | -3               | -3                     | 71             | 2                  | 0                    | 16                  | 89                       | -87                         | 2                        |
| 2019-2020 | 1            | -3               | -2                     | 54             | 42                 | 1                    | 7                   | 104                      | -113                        | -9                       |
| Average   | 0            | -1               | -1                     | 79             | 10                 | 1                    | 11                  | 101                      | -109                        | -8                       |